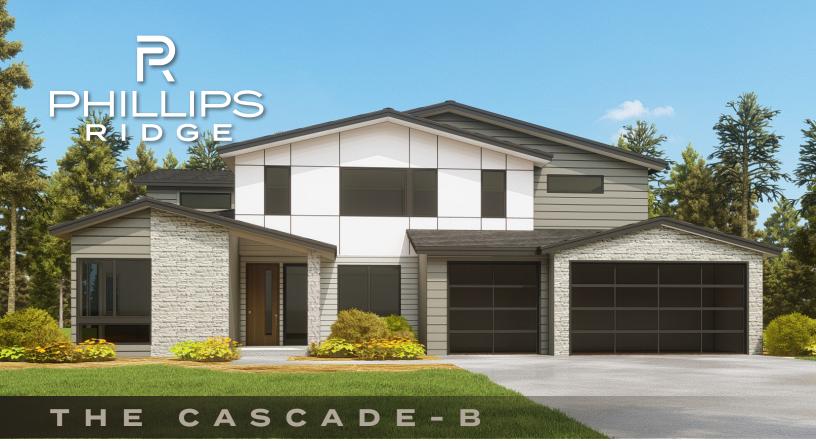

3,866 sq. ft. / 5 Beds, 4.5 Baths / Bonus Room Great Room / Home Office-Den / Main Floor Guest Suite with Bath / Covered Deck-Outdoor Living Area / 3-Car Garage

Covered Deck Great Room Dining Room Kitchen 7 808 Mud HW F Pwdr Office Garage Guest Suite Covered Porch MAIN FLOOR

**MAIN FLOOR:** Covered Front Entry, Vaulted Foyer, Home Office/Den, Great Room with Fireplace, Covered Outdoor Living Area, Dining Room, Chefs Kitchen, Butler's Pantry, Guest Suite with 3/4 Bath, Mud Room, Powder Bath, and 3-Car Garage.