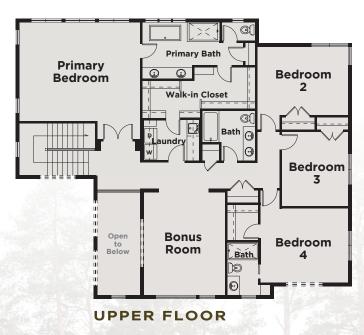

**UPPER FLOOR:** Primary Ensuite includes 5-piece Luxury Bath and Large Walk-in Closet That Adjoins Laundry Room. Three Additional Bedrooms; Two Share Bath in Hallway, Third Has Private 3/4 Bath and Walk-in Closet. Bonus Room Overlooks Foyer.