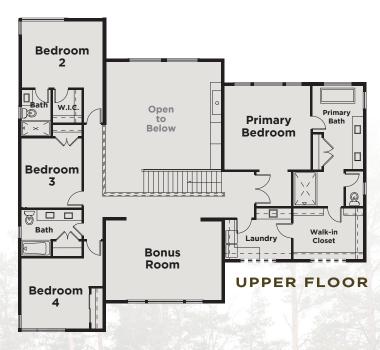

**UPPER FLOOR:** Primary En Suite includes 5-piece Luxury Bath and Large Walk-in Closet that Adjoins Laundry Room. Three Additional Bedrooms; Two Share Bath in Hallway, Third Has Private 3/4 Bath and Walk-in Closet. Bonus Room.