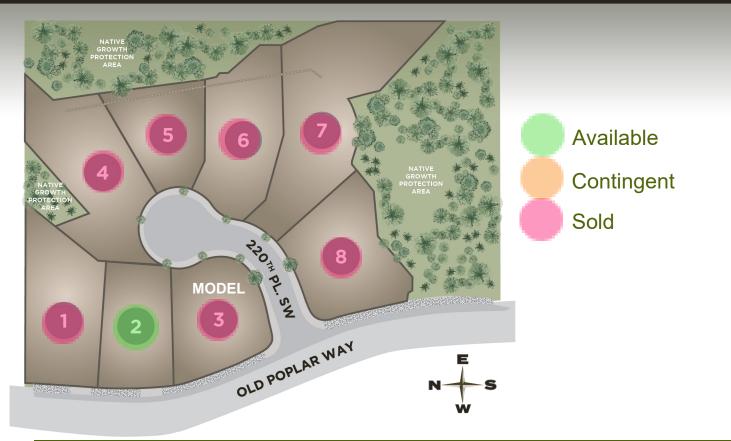

## AVAILABILITY AND PRICE LIST

## • LOT 2 — OLYMPIC PLAN — \$2,184,950

• 3,910 Sq Ft—5 Bedrooms, 4.5 Baths—3-Car Garage

**MAIN FLOOR:** Covered Front Entry, Vaulted Foyer, Home Office/Den, Great Room with Fireplace, Covered Outdoor Living Area, Dining Room, Chefs Kitchen, Butler Pantry, Guest Suite with 3/4 Bath, Mud Room, Powder Bath, and 3-Car Garage.

**UPPER FLOOR:** Primary Ensuite includes 5-piece Luxury Bath and Large Walk-in Closet That Adjoins Laundry Room. Three Additional Bedrooms; Two Share Bath in Hallway, Third Has Private 3/4 Bath and Walk-in Closet. Bonus Room Overlooks Foyer.